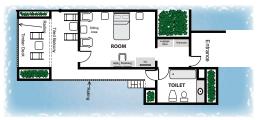

## Accommodation

- Standard Beach Bungalow:
  - **Room Size:** 35.3 m<sup>2</sup>
  - No. of Rooms: 106

- Superior Beach Bungalow:
  - **Room Size:** 52.3 m<sup>2</sup>
- **No. of Rooms:** 214

- Sun Villa:
  - **Room Size:** 45.6 m<sup>2</sup>
  - **No. of Rooms:** 36

- Sunset Villa:
  - **Room Size:** 41.0 m<sup>2</sup>
  - No. of Rooms: 30

- · Beach Pool Villa:
  - Room Size: 121 m<sup>2</sup>
- No. of Rooms: 4

- Water Bungalow:
  - **Room Size:** 72.5 m<sup>2</sup>
- **No. of Rooms:** 64