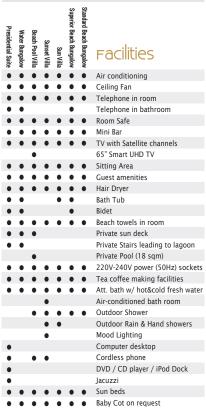

## Accommodation

- Standard Beach Bungalow:
  - **Room Size:** 35.3 m<sup>2</sup>
  - No. of Rooms: 106

- Superior Beach Bungalow:
  - **Room Size:** 52.3 m<sup>2</sup>
- **No. of Rooms:** 214

- Sun Villa:
  - **Room Size:** 45.6 m<sup>2</sup>
  - **No. of Rooms:** 36

- Sunset Villa:
  - **Room Size:** 41.0 m<sup>2</sup>
  - No. of Rooms: 30

- · Beach Pool Villa:
  - Room Size: 121 m<sup>2</sup>
- No. of Rooms: 4

- Water Bungalow:
  - **Room Size:** 72.5 m<sup>2</sup>
- **No. of Rooms:** 64

- Presidential Suite:
  - **Room Size:** 201.2 m<sup>2</sup>
- No. of Rooms: 4