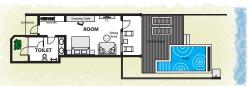

- Sunset Villa:
  - **Room Size:** 41.0 m<sup>2</sup>
  - No. of Rooms: 30

- · Beach Pool Villa:
  - Room Size: 121 m<sup>2</sup>
- No. of Rooms: 4

- Water Bungalow:
  - **Room Size:** 72.5 m<sup>2</sup>
- **No. of Rooms:** 64

- Presidential Suite:
  - **Room Size:** 201.2 m<sup>2</sup>
- No. of Rooms: 4