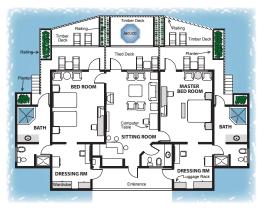

f South Ari Atoll, just 113Kms from Velana International Airport, approximately 17 minutes by domestic flight.



Water Bungalows at Sun Island



2 Mineral Water Bottle /Day /Room Twin Bed or Double Bed

## Accommodation

- Standard Beach Bungalow:
  - **Room Size:** 35.3 m<sup>2</sup>
  - No. of Rooms: 106



- Superior Beach Bungalow:
  - **Room Size:** 52.3 m<sup>2</sup>
- **No. of Rooms:** 214



- Sun Villa:
  - **Room Size:** 45.6 m<sup>2</sup>
  - **No. of Rooms:** 36



- Sunset Villa:
  - **Room Size:** 41.0 m<sup>2</sup>
  - No. of Rooms: 30



- · Beach Pool Villa:
  - Room Size: 121 m<sup>2</sup>
- No. of Rooms: 4



- Water Bungalow:
  - **Room Size:** 72.5 m<sup>2</sup>
- **No. of Rooms:** 64



- Presidential Suite:
  - **Room Size:** 201.2 m<sup>2</sup>
- No. of Rooms: 4



### **Entertainment & Activities**

Live band, Cultural Shows, Karaoke, Crab Race and DJ at the Main Bar in the evening.

1830 HRS Stingray Feeding · Shark Feeding 1830 HRS

### **EXCURSIONS**

- Morning fishing
- · Sunset fishing
- Half day and full day island hopping
- Swim with the whale shark
- Follow the dolphin
- Swim with manta ray
- Big game fishing
- · Village Trips

### pining

• Maaniya (Main) Restaurant: All meals are served. (For guests accomodated in the beach bungalows)

Breakfast: 0730 - 1000 HRS Lunch: 1230 - 1400 HRS 1900 - 2100 HRS - Dinner:

• Sun Star Restaurant: Ala'Carte Thai specialty.

- Open Hours: 1100 - 2200 HRS

• Southern Star Restaurant: Buffet meals for Water Bungalow quests.

- Breakfast: 0730 - 1000 HRS - Lunch: 1230 - 1400 HRS - Dinner: 1900 - 2100 HRS