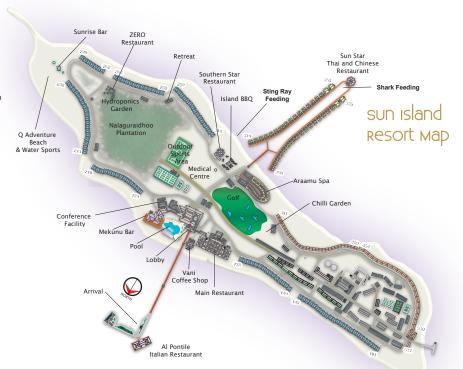

### Location

Opened in 1998, Sun Island is the biggest resort in the Maldives, measuring 1.6Km long X 440m wide. Located at the Southern tip of South Ari Atoll, just 113Kms from Velana International Airport, approximately 17 minutes by domestic flight.

### **Entertainment & Activities**

Live band, Cultural Shows, Karaoke, Crab Race and DJ at the Main Bar in the evening.

1830 HRS Stingray Feeding · Shark Feeding 1830 HRS

### **EXCURSIONS**

- Morning fishing
- · Sunset fishing
- Half day and full day island hopping
- Swim with the whale shark
- Follow the dolphin
- Swim with manta ray
- Big game fishing
- · Village Trips

### pining

• Maaniya (Main) Restaurant: All meals are served. (For guests accomodated in the beach bungalows)

Breakfast: 0730 - 1000 HRS Lunch: 1230 - 1400 HRS 1900 - 2100 HRS - Dinner:

• Sun Star Restaurant: Ala'Carte Thai specialty.

- Open Hours: 1100 - 2200 HRS

• Southern Star Restaurant: Buffet meals for Water Bungalow quests.

- Breakfast: 0730 - 1000 HRS - Lunch: 1230 - 1400 HRS - Dinner: 1900 - 2100 HRS

• ZERO Restaurant: Experience fresh homegrown salads direct from our gardens.

Open Hours: 1100 - 2100 HRS

• Vaani Coffee Shop: Ala'Carte Restaurant

Open 24 Hours

Ristorante Al'Pontile: Italian Ala'Carte meals with Japanese Corner

Open Hours: 1100 - 2300 HRS

• Mekunu Bar: Alcoholic drinks & cocktails.

Open 24 Hours

· Sunrise Bar (Beach Bar):

- Open Hours: 0900 - 0100 HRS

· Golf Bar: To quench your thirst during the

Open Hours: 1000 - Till last guest leaves

• Piano Bar: For meetings & discussions.

- Open Hours: 1700 - Till last guest leaves

Pool Bar:

Open Hours: 0900 - 1800 HRS

## нealth & wellness

Relax the body and awaken the senses at Araamu Spa, a sanctuary of undisturbed tranquility within Sun Island Resort & Spa.

## other Facilities

- 24 Hour Reception or Guest Service
- Free Wi-Fi in all rooms
- Laundry Service
- Souvenir Shop, Jewellery shop, Photo Shop, Spa Boutique, Electronic Shop, Sting Ray Shop and Palette (The Art Shop).
- · Infinity free-form Swimming Pool with a separate children's pool (size 1800m³).
- Wedding Ceremonies: Wedding vows renewal and Wedding moon in Paradise.
- Business Centre, Conference Room: Capacity of 200 pax
- Arrival & Departures: