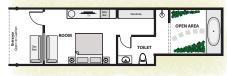

## Accommodation

- Standard Beach Bungalow:
  - **Room Size:** 35.3 m<sup>2</sup>
  - No. of Rooms: 106

- Superior Beach Bungalow:
  - **Room Size:** 52.3 m<sup>2</sup>
- **No. of Rooms:** 214

- Sun Villa:
  - **Room Size:** 45.6 m<sup>2</sup>
  - **No. of Rooms:** 36

- Sunset Villa:
  - **Room Size:** 41.0 m<sup>2</sup>
  - No. of Rooms: 30

- · Beach Pool Villa:
  - Room Size: 121 m<sup>2</sup>
- No. of Rooms: 4

- Water Bungalow:
  - **Room Size:** 72.5 m<sup>2</sup>
- **No. of Rooms:** 64