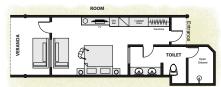

## Accommodation

- Standard Beach Bungalow:
  - **Room Size:** 35.3 m<sup>2</sup>
  - No. of Rooms: 106

- Superior Beach Bungalow:
  - **Room Size:** 52.3 m<sup>2</sup>
- **No. of Rooms:** 214

- Sun Villa:
  - **Room Size:** 45.6 m<sup>2</sup>
  - **No. of Rooms:** 36

- Sunset Villa:
  - **Room Size:** 41.0 m<sup>2</sup>
  - No. of Rooms: 30

- · Beach Pool Villa:
  - Room Size: 121 m<sup>2</sup>
- No. of Rooms: 4

- Water Bungalow:
  - **Room Size:** 72.5 m<sup>2</sup>
- **No. of Rooms:** 64