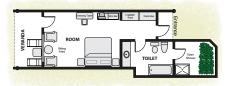

## Accommodation

- Standard Beach Bungalow:
  - **Room Size:** 35.3 m<sup>2</sup>
  - No. of Rooms: 106

- Superior Beach Bungalow:
  - **Room Size:** 52.3 m<sup>2</sup>
- **No. of Rooms:** 214

- Sun Villa:
  - **Room Size:** 45.6 m<sup>2</sup>
  - **No. of Rooms:** 36

- Sunset Villa:
  - **Room Size:** 41.0 m<sup>2</sup>
  - No. of Rooms: 30

- · Beach Pool Villa:
  - Room Size: 121 m<sup>2</sup>
- No. of Rooms: 4

- Water Bungalow:
  - **Room Size:** 72.5 m<sup>2</sup>
- **No. of Rooms:** 64