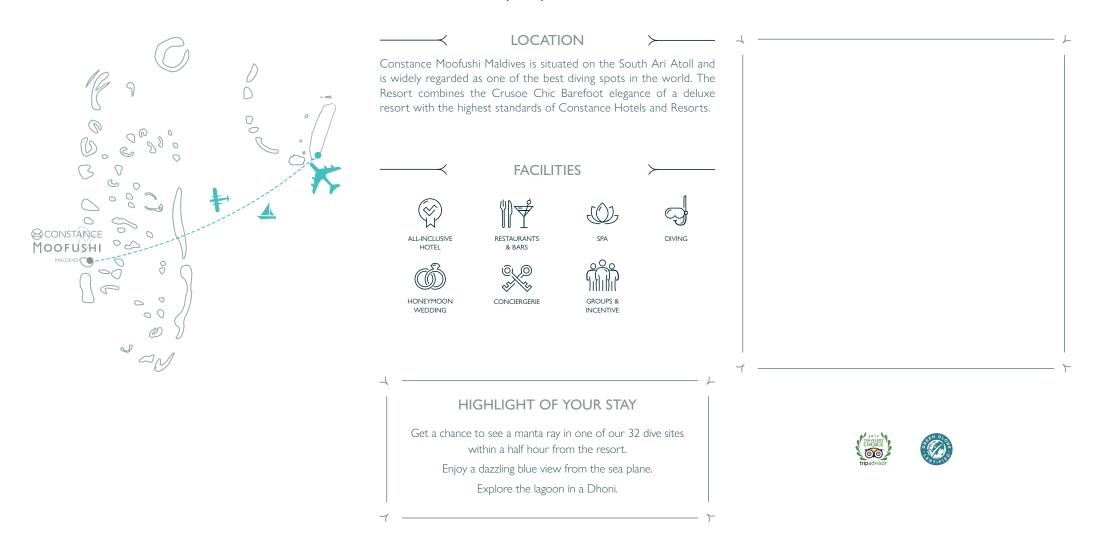

## **RESTAURANTS**

Constance Moofushi Maldives has 2 restaurants and guests enjoy the All-inclusive package during their stay.

Kids menu is available in all restaurants.

#### MANTA Restaurant

Main Buffet Restaurant (200 covers)

Opening hours: Breakfast – 07h30 to 10h30 / Lunch – 12h30 to 15h00 / Dinner – 19h30 to 22h00

"Trip around the world" will be the theme of this sand-floored restaurant. It offers a live cuisine experience with simple yet tasty dishes. Interaction between chefs and guests will be one of the top priorities at the buffet, with themes changing daily, from wood-fired crispy pizza to Maldivian specialties. A beautiful wine cellar boasts a wide selection of the sommelier's suggestions. The over-water extension of the restaurant, allows guests to enjoy a perfect view on the crystal-clear waters of the Indian Ocean.

## ALIZÉE Restaurant

A la carte "Beach grill" (40 covers)

Opening hours: Dinner – 19h30 to 22h00 (A la carte or special menus) Located a few meters from the sea on white sandy beaches, the beach grill features a very casual and relax atmosphere. The menu offers a selection of all time favorites such as pizza, hamburgers, sandwiches and fries, as well as large salads that can be accompanied by grilled fish & meat according to the selection of the day cooked to order on the "show" charcoal grill. Lunch can be served around the pool, and at the beach bar. In the evening, the beach grill serves a vast selection of seafood dishes, amongst other specialties.

# **BARS**

Constance Moofushi Maldives has 2 bars and guests enjoy the All-inclusive package during their stay.

Kids menu is available in all restaurants.

# MANTA Bar

(90 seats)

Opening hours: From 10h00 until 01h00.

Located next to the main restaurant, the main bar has a lively, tropical and friendly atmosphere with sand floor open areas. A wide selection of drinks is served at the bar, including signature tropical cocktails and mocktails. In the afternoon, waffles will be served.

#### **TOTEM Bar**

(56 seats)

Opening hours: From 10h30 until 22h00

The bar is situated right on the beach behind the pool and under a heavy canopy of indigenous trees, and features ethnic decoration carved out of drift wood. Whenever the heat of the Maldivian sun gets overwhelming, the beach bar is the right place to enjoy a fresh fruit smoothie, or choose from a menu of freshly brewed iced teas... Snack menu is served for lunch and in the afternoon.

This bar is also one of the most romantic places to be for a sundowner on the beach.

Constance Moofushi's charming spa is set on a wooden jetty over the tranquil waters of the ocean and has a quiet, shaded relaxation area. Relax, rejuvenate, detox, re-hydrate or simply enjoy – the choice is yours. Our highly skilled team is at your disposal to help you decide which treatments are best suited to your needs. Each guest receives a Spa Experience Card, so we can keep a note of your wellness goals and preferences, and customise your treatments accordingly.

#### **TREATMENTS**

Choose from a wonderful range of U Spa Classic massages, facials and body treatments using our aromatic natural products inspired by plants from the Indian Ocean.

You may also pick from our Ymalia collection, which offers spa care treatments that bring your mind and body to a state of perfect relaxation and complete equilibrium.

# SPA FACILITIES

- 6 single treatment rooms
- 2 double treatment rooms

## FITNESS FACILITIES

- · A state of the art gym with fitness cardio equipment, free weights & strength machines
- Yoga pavilion

#### **OPENING HOURS:**

For treatments: Daily 09h00 to 21h00 For fitness: 07h30 to 21h00

- Swimming pool
- Gym & Aerobic
- Diving
- Dhoni Excursions
- Big Game Fishing
- Snorkeling
- Non motorised water sports
- Boutique
- Internet access
- Laundry
- Baby Sitting
- Infirmary
- Entertainment lounge