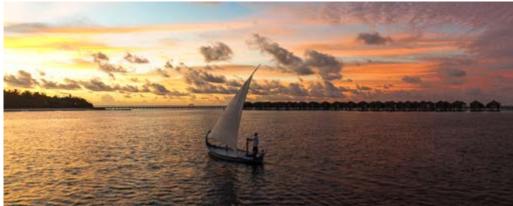

# Sunset Cruise with a Traditional Dhoni

A relaxing and romantic cruise on the deep sea on a traditional boat, the "Dhoni". Whilst enjoying the lovely cruise you can enjoy a beautiful sunset on the open deck. Our friendly crew members will serve you Sparkling Wine and chef's special canapé's. With a bit of luck you may even have Dolphins entertain you was they dance to the rhythm of the waves under the beautiful sunset: an unforgettable experience!