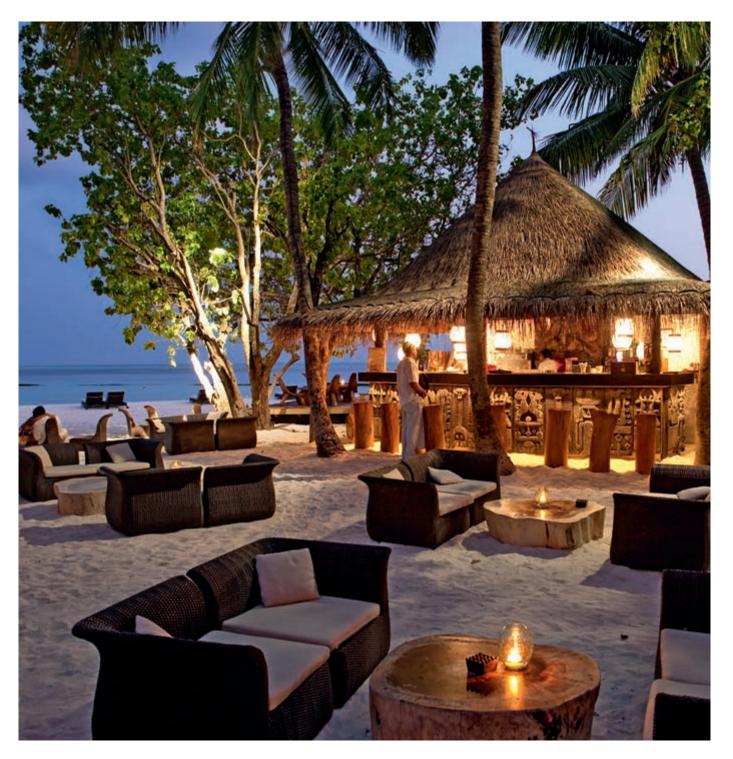

#### **TOTEM Bar**

(56 seats)

Opening hours: From 10h30 until 22h00

The bar is situated right on the beach behind the pool and under a heavy canopy of indigenous trees, and features ethnic decoration carved out of drift wood. Whenever the heat of the Maldivian sun gets overwhelming, the beach bar is the right place to enjoy a fresh fruit smoothie, or choose from a menu of freshly brewed iced teas... Snack menu is served for lunch and in the afternoon.

This bar is also one of the most romantic places to be for a sundowner on the beach.

Constance Moofushi's charming spa is set on a wooden jetty over the tranquil waters of the ocean and has a quiet, shaded relaxation area. Relax, rejuvenate, detox, re-hydrate or simply enjoy – the choice is yours. Our highly skilled team is at your disposal to help you decide which treatments are best suited to your needs. Each guest receives a Spa Experience Card, so we can keep a note of your wellness goals and preferences, and customise your treatments accordingly.