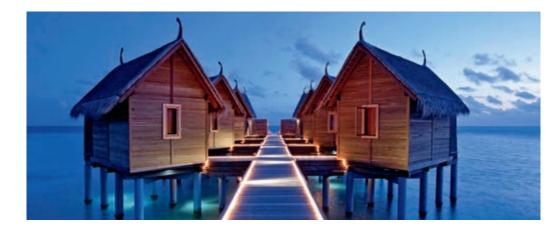

# **ACCOMMODATION**

All Beach and Water Villas feature air-conditioning, ceiling fan, bathroom, shower, WC, hairdryer, sitting area, complimentary WI-FI, LCD TV, mac mini (iPod connection, CD & DVD), telephone, mini-bar, safe, tea, coffee facilities and a wooden terrace.

All Senior Water Villas feature air-conditioning, ceiling fan, bathroom with outdoor bath tub, double vanities, shower, WC, hairdryer, sitting area, complimentary WI-FI, LCD TV, mac mini (iPod connection, CD & DVD), telephone, mini-bar, safe, tea, coffee facilities and wooden terrace.