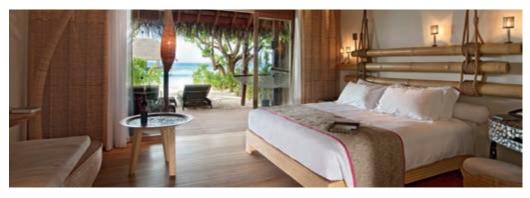

# **ACCOMMODATION**

All Beach and Water Villas feature air-conditioning, ceiling fan, bathroom, shower, WC, hairdryer, sitting area, complimentary WI-FI, LCD TV, mac mini (iPod connection, CD & DVD), telephone, mini-bar, safe, tea, coffee facilities and a wooden terrace.

All Senior Water Villas feature air-conditioning, ceiling fan, bathroom with outdoor bath tub, double vanities, shower, WC, hairdryer, sitting area, complimentary WI-FI, LCD TV, mac mini (iPod connection, CD & DVD), telephone, mini-bar, safe, tea, coffee facilities and wooden terrace.

24 BEACH VILLAS

 $(57 \text{ m}^2)$ 

2 adults + 1 extra bed (adult or child under 12 years)

 $(66 \text{ m}^2)$ 

2 adults + 1 extra bed (adult or child under 12 years)

# 30 SENIOR WATER VILLAS

(94 m<sup>2</sup>)

2 adults + 1 extra bed adult or 2 extra beds for children under 12 years