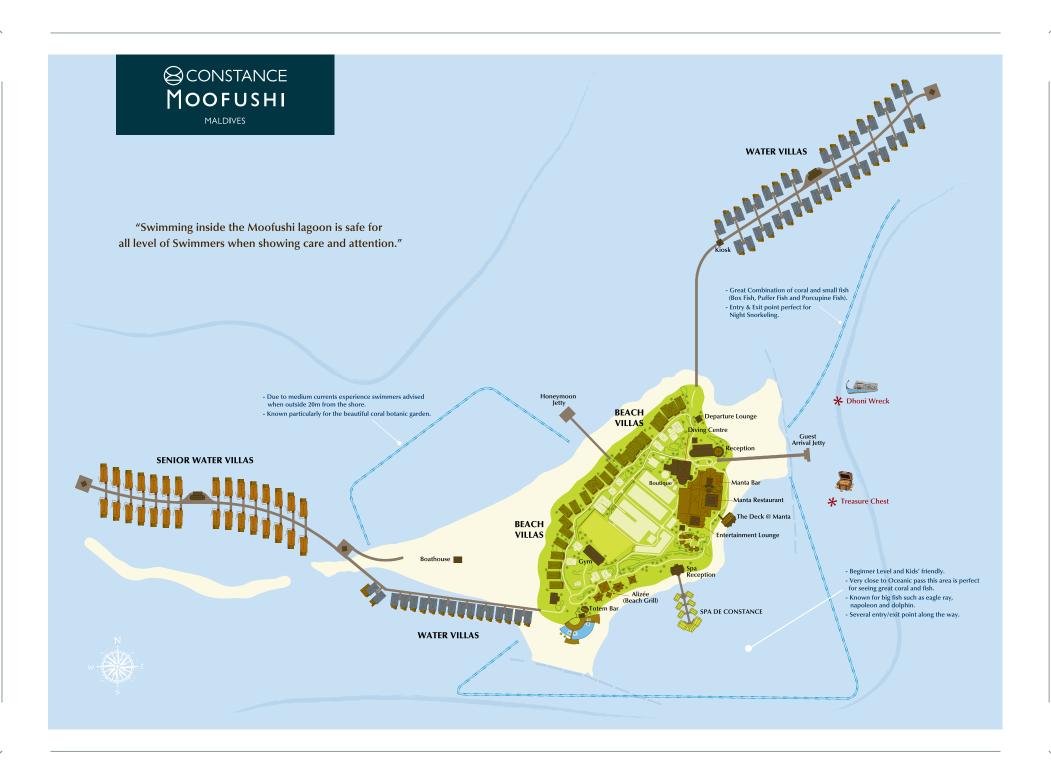

# **ACCOMMODATION**

All Beach and Water Villas feature air-conditioning, ceiling fan, bathroom, shower, WC, hairdryer, sitting area, complimentary WI-FI, LCD TV, mac mini (iPod connection, CD & DVD), telephone, mini-bar, safe, tea, coffee facilities and a wooden terrace.

All Senior Water Villas feature air-conditioning, ceiling fan, bathroom with outdoor bath tub, double vanities, shower, WC, hairdryer, sitting area, complimentary WI-FI, LCD TV, mac mini (iPod connection, CD & DVD), telephone, mini-bar, safe, tea, coffee facilities and wooden terrace.

24 BEACH VILLAS

 $(57 \text{ m}^2)$ 

2 adults + 1 extra bed (adult or child under 12 years)

 $(66 \text{ m}^2)$ 

2 adults + 1 extra bed (adult or child under 12 years)

# 30 SENIOR WATER VILLAS

(94 m<sup>2</sup>)

2 adults + 1 extra bed adult or 2 extra beds for children under 12 years