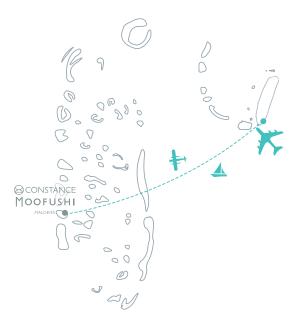

#### **ARRIVAL TO MALDIVES**

Maldives International Airport

After arriving at Ibrahim Nasir International Airport, guests are welcomed by our Airport team. If arriving after 16h00, they are escorted to Male hotel pre-booked for them. If arriving before 16h00, they are welcomed by our team and taken to the sea plane (Trans Maldivian Airways) check-in counter approximately 20 meters away from arrival desk. The guests along with their luggage will be checked on the pre-booked flight to Constance Moofushi. Guests are escorted to a bus taking them straight to the TMA Airport, approximately 10 minutes away. All international departures before 08h45 (Male Time) will have to leave the hotel 1 night earlier.

Trans Maldivian Airways (TMA) Airport – Open from 06h00 till 17h00. When arriving at TMA airport, guests are met by our team and escorted to our dedicated Constance lounge. Tea, coffee, soft drinks and snacks are available free of charge as well as comfortable seating, internet access, etc. They are then escorted to the sea plane gates where the TMA staff will escort them to their plane. Please note that waiting time may vary between 45 min to 1 hrs 30 min. When landing at Constance Moofushi, our Guest Relations team will meet guests, offer arrival information and escort them to their villas.