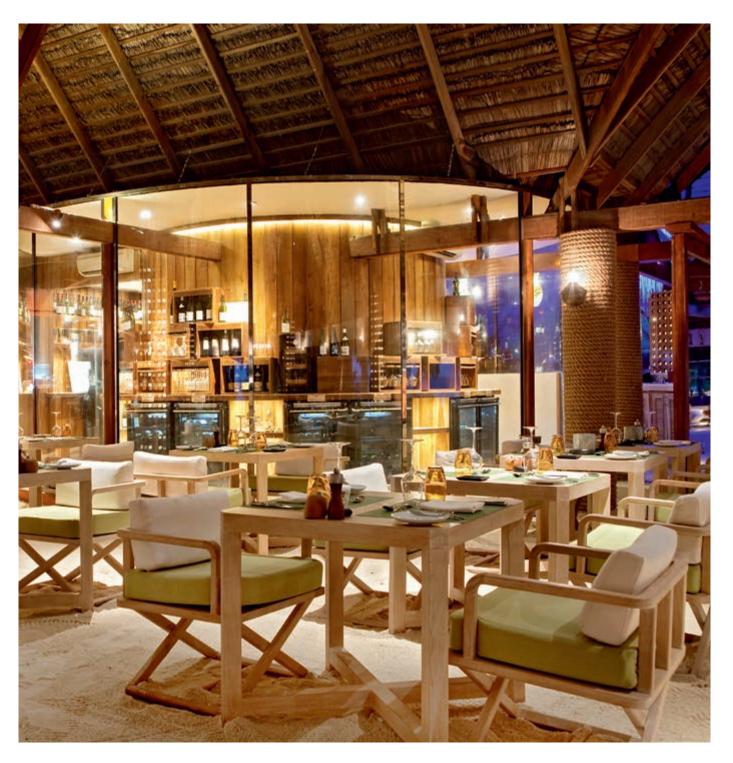

#### MANTA Restaurant

Main Buffet Restaurant (200 covers)

Opening hours: Breakfast – 07h30 to 10h30 / Lunch – 12h30 to 15h00 / Dinner – 19h30 to 22h00

"Trip around the world" will be the theme of this sand-floored restaurant. It offers a live cuisine experience with simple yet tasty dishes. Interaction between chefs and guests will be one of the top priorities at the buffet, with themes changing daily, from wood-fired crispy pizza to Maldivian specialties. A beautiful wine cellar boasts a wide selection of the sommelier's suggestions. The over-water extension of the restaurant, allows guests to enjoy a perfect view on the crystal-clear waters of the Indian Ocean.