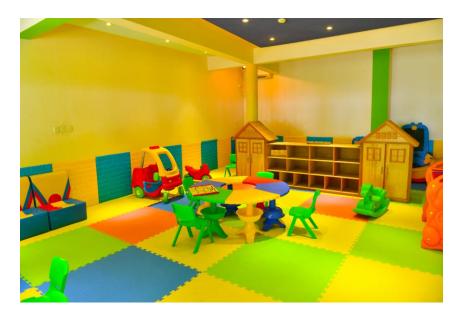

#### **KID'S CLUB**

Eriyadu offers an Indoor playground specifically designed for our young guests to play in and have tremendous fun with.

The soft-contained structure and play equipment are wrapped in gentle foam to absorb the impact when children fall or bounce around.

With parental supervision, we hope to create a happy place for all our little guests here at Kid's Club.