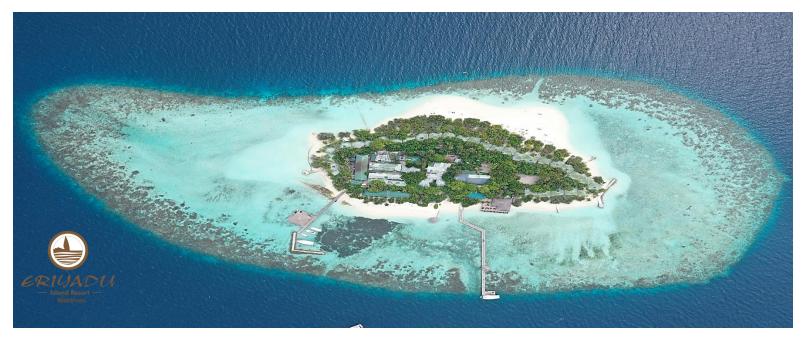

# **GETTING TO ERIYADU**

Situated among one of the most exquisite coral reefs in the Maldives, embraced by a spectacular pearly white beach and a true distinct Maldivian nature is what defines Eriyadu Island Resort. Eriyadu is 45 km away to the North West of Velana International Airport (Longitude 73E, Latitude 4.6N), with a land area of seven acres and at most 0.7 km by 0.5 km in size, which takes a minute to walk around. Experience Eriyadu which offers you a homely tropical feeling, while instantly be whisked away by the harmonies of salty sea breezes. Imagine when it's all real and it's here where nature is at its best.