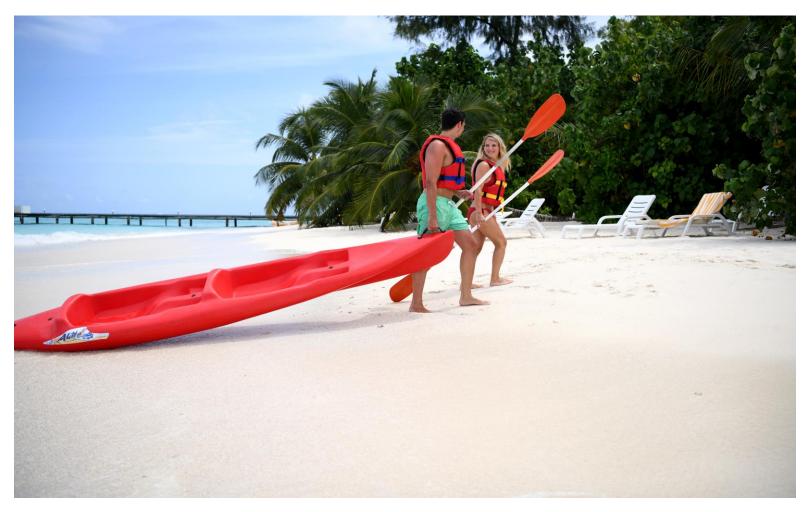

## Watersports

Eriyadu offers a range of motorized, nonmotorized watersports activities and excursions for you to explore the adventures of the island.

- Flat bottom kayaking
- Glass bottom kayaking
- Catamaran Sailing
- Windsurfing
- Stand up paddle boarding
- Jet ski
- Banana & Fun tube rides
- Fishing
- Dolphin Search
- Sandbank Adventure
- Snorkeling trips